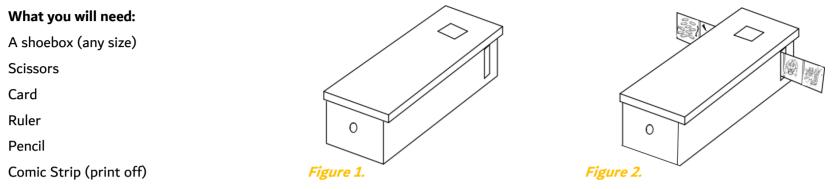

## **COMIC STRIP VIEWER BOX**

Make your own comic strip viewer box. Using the comic strip below 'The Parable of the Lost Coin' or create your own.

1. Using a pencil draw and cut-out a 25mm circle (you will need a compass or draw around a circular object) on the shortest edge of the shoebox.

2. Print out the comic viewer (below) on to card stock. Color the drawings.

3. Using a pencil and ruler draw cut-out a slot (as wide as the comic strip), 25mm from the other end (allow approx. 14mm at the top and the bottom).

4. Using a pencil and ruler draw and cut-out an area 50mm x 50mm on the lid of the box (50mm approx. from the end of the lid). Place the box in a position so

that light can come into the box through the square.

5. Place the lid on top of the shoebox (place the lid with the hole on the same end as the slot). See figure 1.

Slide the comic viewer into the slots - *See figure 2*. Look through the circle and slide the comic strip from left to right.